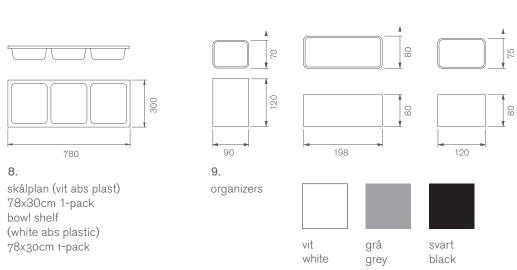

- **11. bowl.** as an accessory to the free-standing shelf there is a round bowl that can be mounted onto the uprights.
- **4. filing cabinet.** efficient storage of office supplies with adjustable shelves. holds two full rows of binders. easily integrated into the string shelving system.
- **3. free-standing shelf.** thanks to an ingenious modular system of uprights and partitions, the string panels (height 1150 mm) can be mounted as free-standing shelves. shelves can be mounted either on one side or on both sides, the partition is lined with felt to reduce noise in open office environments, the standard string product range can of course be integrated with this free-standing solution.
- **8. bowl shelf for storage.** the bowl shelf has three compartments. it is made from plastic and can therefore also be used as a flower pot.