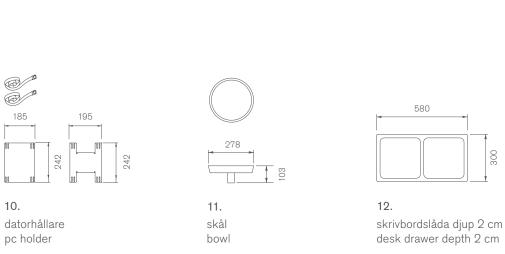

- **11. bowl.** as an accessory to the free-standing shelf there is a round bowl that can be mounted onto the uprights.
- **4. filing cabinet.** efficient storage of office supplies with adjustable shelves. holds two full rows of binders. easily integrated into the string shelving system.
- **3. free-standing shelf.** thanks to an ingenious modular system of uprights and partitions, the string panels (height 1150 mm) can be mounted as free-standing shelves. shelves can be mounted either on one side or on both sides, the partition is lined with felt to reduce noise in open office environments, the standard string product range can of course be integrated with this free-standing solution.
- **8. bowl shelf for storage.** the bowl shelf has three compartments. it is made from plastic and can therefore also be used as a flower pot.