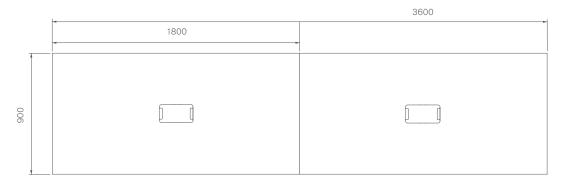

## string® works measurements & materials

höj- och sänkbart skrivbord 1200x780/1400x780/1600x780 height-adjustable work desk 1200x780/1400x780/1600x780

2.
höj- och sänkbart mötesbord 1800x900
höj- och sänkbart konferensbord 3600x900
height-adjustable meeting table 1800x900
height-adjustable conference table 3600x900