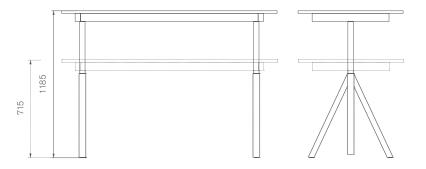

1. height-adjustable desk. work desk, 160x78 cm, in oak. also available as 120x78 cm and 140x78 cm. wall mounted string system in grey.

people are not built to sit still. therefore, we work better if we can vary our posture. changing position from seated to standing helps improve concentration and makes us feel better. the string® works height-adjustable desk is similar to traditional trestles, but without their heavy appearance. the table frame is made of 40 and 50 mm square metal tubes, a thin dimension that gives the whole table an unusual visual lightness. the desk is created for all types of office environments, but works equally well at home.

## string® works measurements & materials

höj- och sänkbart skrivbord 1200x780/1400x780/1600x780 height-adjustable work desk 1200x780/1400x780/1600x780

2.
höj- och sänkbart mötesbord 1800x900
höj- och sänkbart konferensbord 3600x900
height-adjustable meeting table 1800x900
height-adjustable conference table 3600x900