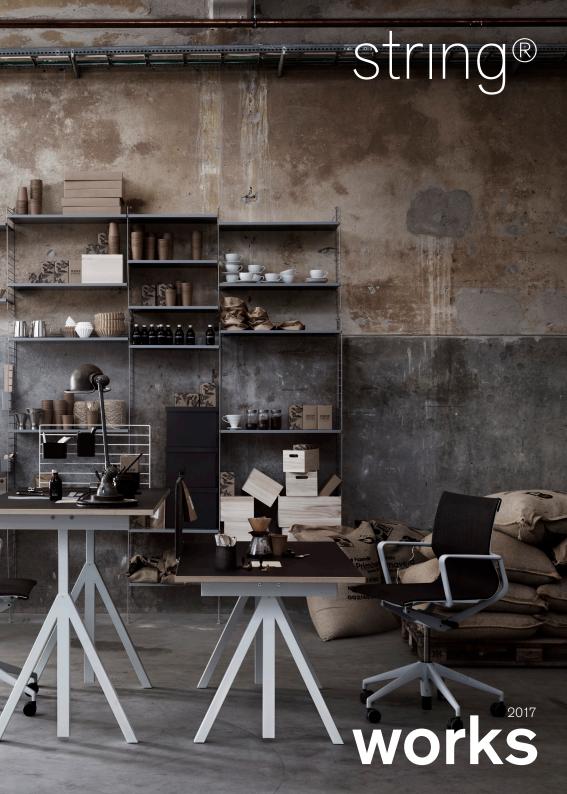

string® works is a series of furniture for a flexible and contemporary work environment, architect anna von schewen and industrial designer björn dahlström began with the origin: nisse strinnings simplicity and ingenuity. they have developed his ideas, adapting them for the modern office and its demands with regard to function, ergonomics and interaction.