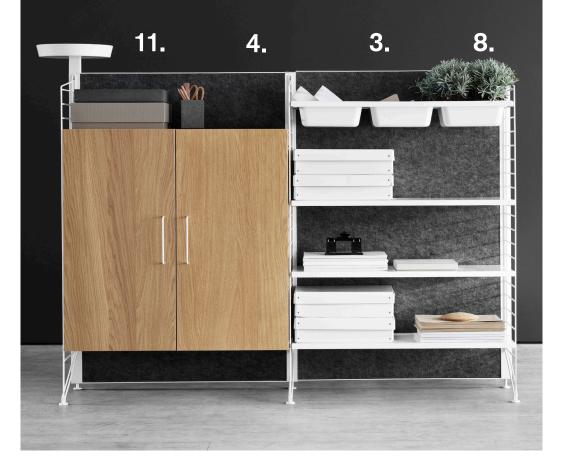

- **11. bowl.** as an accessory to the free-standing shelf there is a round bowl that can be mounted onto the uprights.
- **4. filing cabinet.** efficient storage of office supplies with adjustable shelves. holds two full rows of binders. easily integrated into the string shelving system.
- **3. free-standing shelf.** thanks to an ingenious modular system of uprights and partitions, the string panels (height 1150 mm) can be mounted as free-standing shelves. shelves can be mounted either on one side or on both sides, the partition is lined with felt to reduce noise in open office environments, the standard string product range can of course be integrated with this free-standing solution.
- **8. bowl shelf for storage.** the bowl shelf has three compartments. it is made from plastic and can therefore also be used as a flower pot.