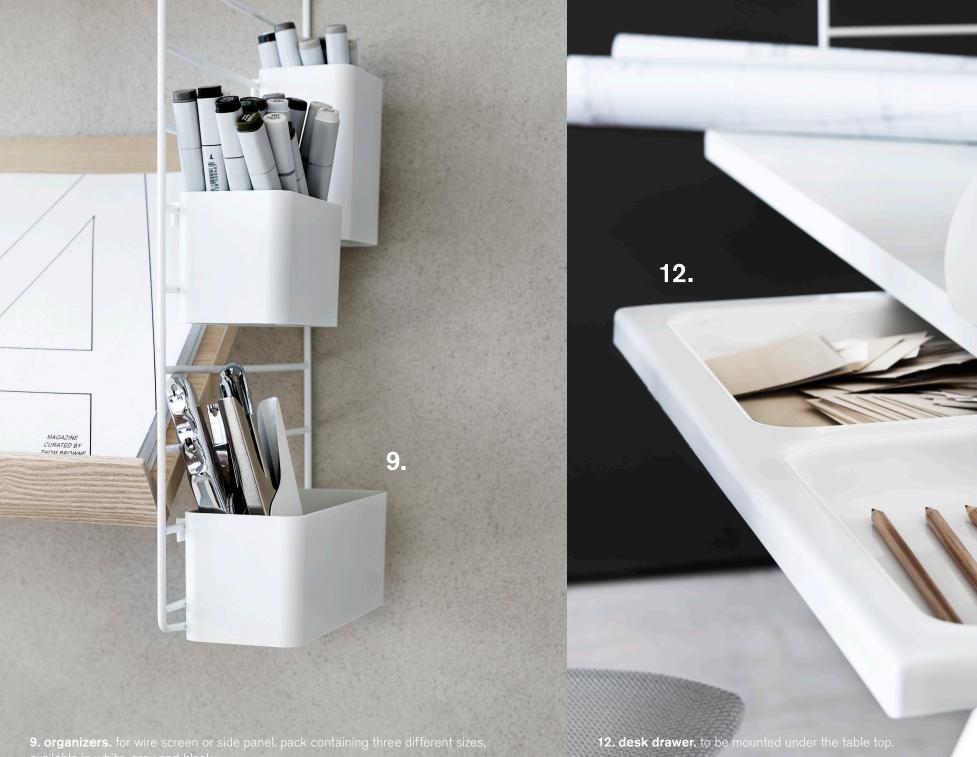

string® works is a series of furniture for a flexible and contemporary work environment, architect anna von schewen and industrial designer björn dahlström began with the origin: nisse strinnings simplicity and ingenuity. they have developed his ideas, adapting them for the modern office and its demands with regard to function, ergonomics and interaction.







- **11. bowl.** as an accessory to the free-standing shelf there is a round bowl that can be mounted onto the uprights.
- **4. filing cabinet.** efficient storage of office supplies with adjustable shelves. holds two full rows of binders. easily integrated into the string shelving system.
- **3. free-standing shelf.** thanks to an ingenious modular system of uprights and partitions, the string panels (height 1150 mm) can be mounted as free-standing shelves. shelves can be mounted either on one side or on both sides, the partition is lined with felt to reduce noise in open office environments, the standard string product range can of course be integrated with this free-standing solution.
- **8. bowl shelf for storage.** the bowl shelf has three compartments. it is made from plastic and