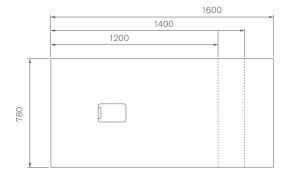

1. height-adjustable desk. work desk, 160x78 cm, in oak. also available as 120x78 cm and 140x78 cm. wall mounted string system in grey.

people are not built to sit still. therefore, we work better if we can vary our posture. changing position from seated to standing helps improve concentration and makes us feel better. the string® works height-adjustable desk is similar to traditional trestles, but without their heavy appearance. the table frame is made of 40 and 50 mm square metal tubes, a thin dimension that gives the whole table an unusual visual lightness. the desk is created for all types of office environments, but works equally well at home.

## string® works measurements & materials

höj- och sänkbart skrivbord 1200x780/1400x780/1600x780 height-adjustable work desk 1200x780/1400x780/1600x780

2.
höj- och sänkbart mötesbord 1800x900
höj- och sänkbart konferensbord 3600x900
height-adjustable meeting table 1800x900
height-adjustable conference table 3600x900