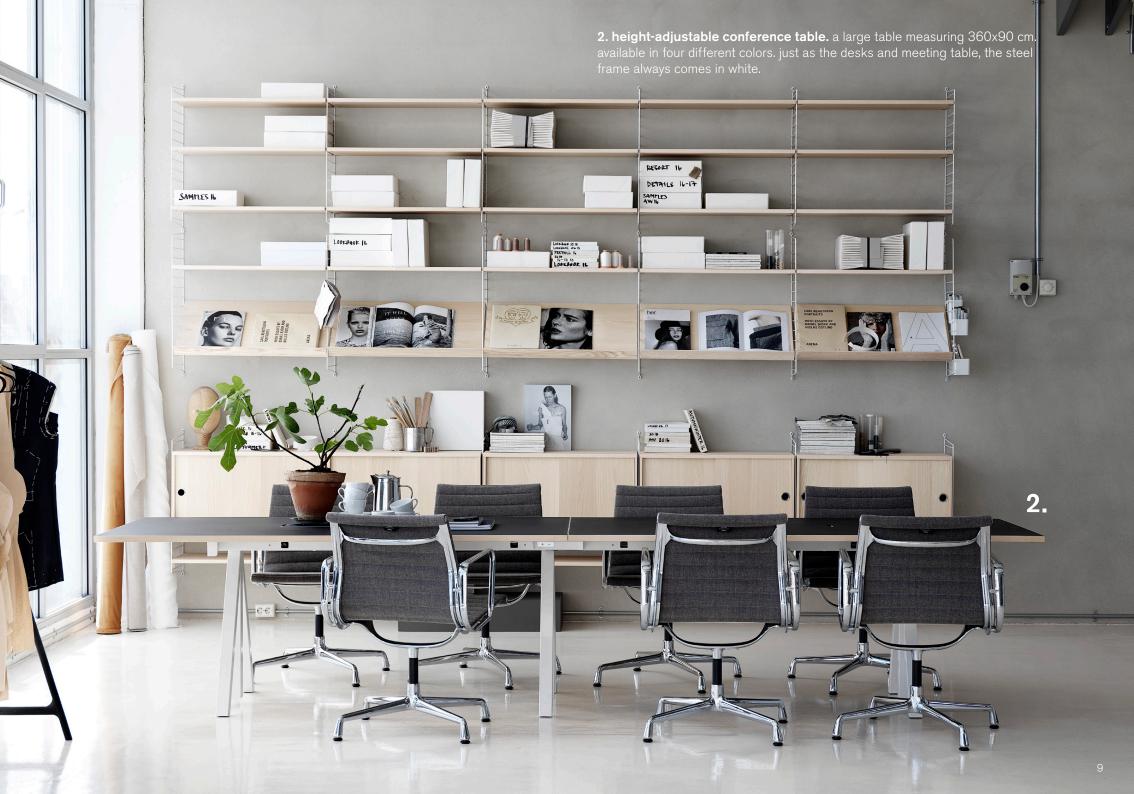

## string® works measurements & materials

höj- och sänkbart skrivbord 1200x780/1400x780/1600x780 height-adjustable work desk 1200x780/1400x780/1600x780

2.
höj- och sänkbart mötesbord 1800x900
höj- och sänkbart konferensbord 3600x900
height-adjustable meeting table 1800x900
height-adjustable conference table 3600x900