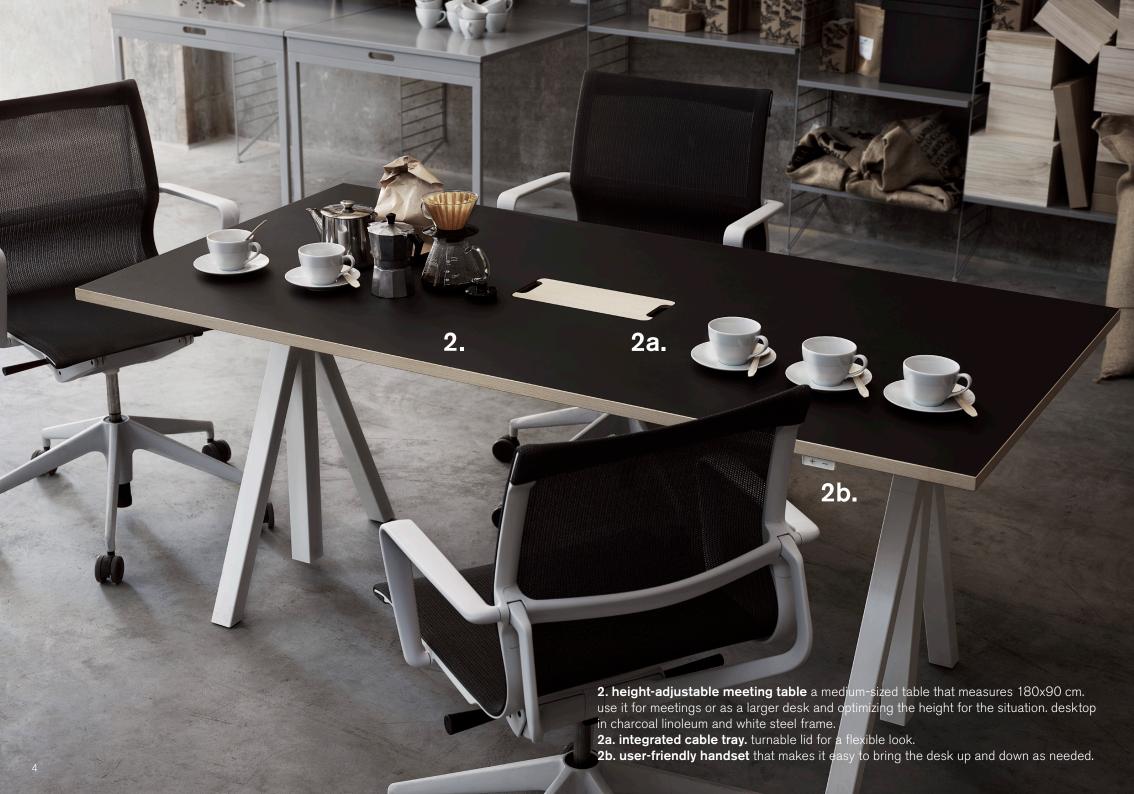

## string® works measurements & materials

höj- och sänkbart skrivbord 1200x780/1400x780/1600x780 height-adjustable work desk 1200x780/1400x780/1600x780

2.
höj- och sänkbart mötesbord 1800x900
höj- och sänkbart konferensbord 3600x900
height-adjustable meeting table 1800x900
height-adjustable conference table 3600x900