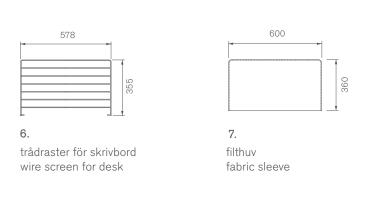

**6. wire screen for the desk.** the wire screen complements the characteristic striping of the string side panel. the wire screen works as a semi-transparent partition between workstations and as a bulletin board.

**7. fabric sleeve.** to create more privacy, the wire screen can be fitted with a fabric sleeve, which also reduces the sound level.