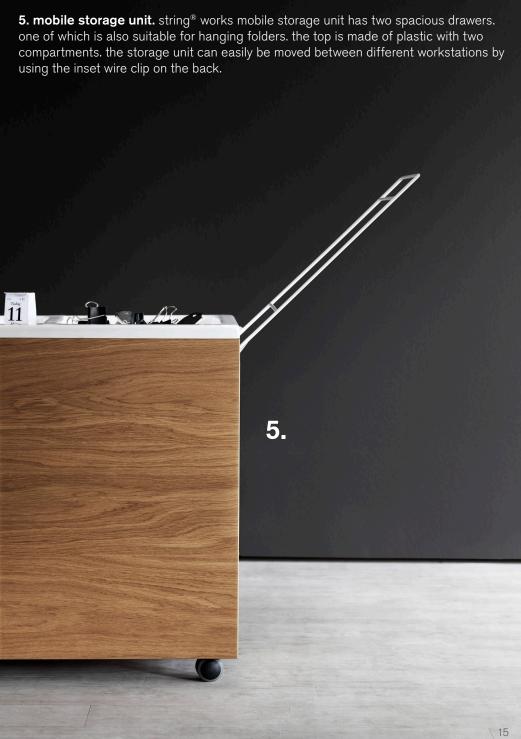

- **11. bowl.** as an accessory to the free-standing shelf there is a round bowl that can be mounted onto the uprights.
- **4. filing cabinet.** efficient storage of office supplies with adjustable shelves. holds two full rows of binders. easily integrated into the string shelving system.
- **3. free-standing shelf.** thanks to an ingenious modular system of uprights and partitions, the string panels (height 1150 mm) can be mounted as free-standing shelves. shelves can be mounted either on one side or on both sides, the partition is lined with felt to reduce noise in open office environments, the standard string product range can of course be integrated with this free-standing solution.
- **8. bowl shelf for storage.** the bowl shelf has three compartments. it is made from plastic and can therefore also be used as a flower pot.