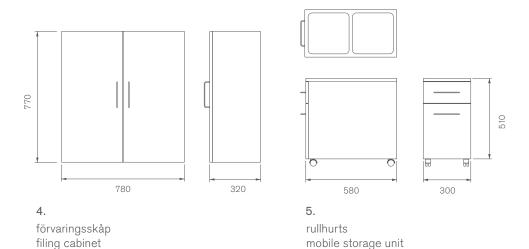

- **11. bowl.** as an accessory to the free-standing shelf there is a round bowl that can be mounted onto the uprights.
- **4. filing cabinet.** efficient storage of office supplies with adjustable shelves. holds two full rows of binders. easily integrated into the string shelving system.
- **3. free-standing shelf.** thanks to an ingenious modular system of uprights and partitions, the string panels (height 1150 mm) can be mounted as free-standing shelves. shelves can be mounted either on one side or on both sides, the partition is lined with felt to reduce noise in open office environments, the standard string product range can of course be integrated with this free-standing solution.
- **8. bowl shelf for storage.** the bowl shelf has three compartments. it is made from plastic and can therefore also be used as a flower pot.