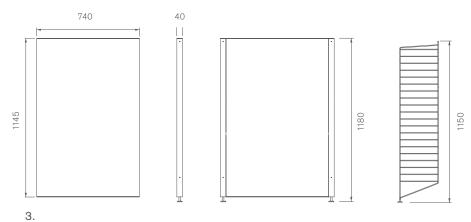

- **11. bowl.** as an accessory to the free-standing shelf there is a round bowl that can be mounted onto the uprights.
- **4. filing cabinet.** efficient storage of office supplies with adjustable shelves. holds two full rows of binders. easily integrated into the string shelving system.
- **3. free-standing shelf.** thanks to an ingenious modular system of uprights and partitions, the string panels (height 1150 mm) can be mounted as free-standing shelves. shelves can be mounted either on one side or on both sides, the partition is lined with felt to reduce noise in open office environments, the standard string product range can of course be integrated with this free-standing solution.
- **8. bowl shelf for storage.** the bowl shelf has three compartments. it is made from plastic and can therefore also be used as a flower pot.

fristående hylla/ljudabsorberande filt // free-standing shelf/sound absorbing felt

16