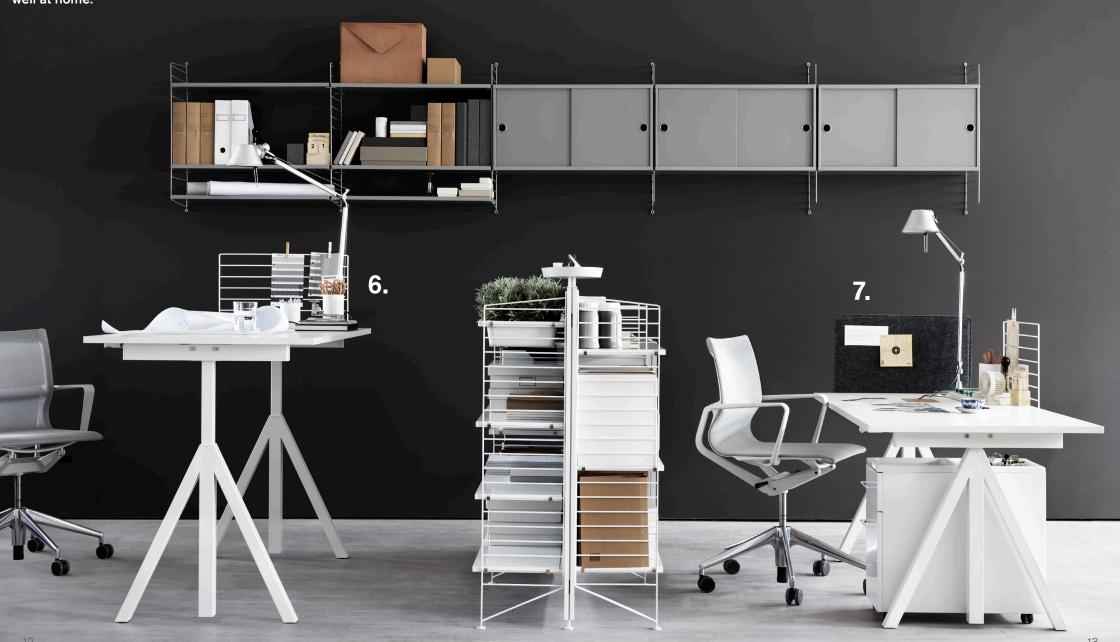

**6. wire screen for the desk.** the wire screen complements the characteristic striping of the string side panel. the wire screen works as a semi-transparent partition between workstations and as a bulletin board.

**7. fabric sleeve.** to create more privacy, the wire screen can be fitted with a fabric sleeve, which also reduces the sound level.