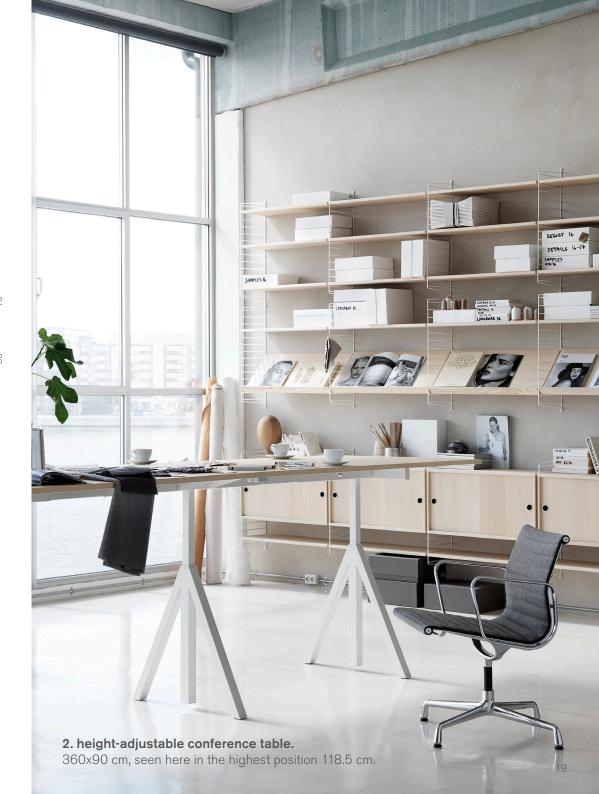

1. height-adjustable desk. work desk, 160x78 cm, in oak. also available as 120x78 cm and 140x78 cm. wall mounted string system in grey.

people are not built to sit still. therefore, we work better if we can vary our posture. changing position from seated to standing helps improve concentration and makes us feel better. the string® works height-adjustable desk is similar to traditional trestles, but without their heavy appearance. the table frame is made of 40 and 50 mm square metal tubes, a thin dimension that gives the whole table an unusual visual lightness. the desk is created for all types of office environments, but works equally well at home.

## string® works measurements & materials

höj- och sänkbart skrivbord 1200x780/1400x780/1600x780 height-adjustable work desk 1200x780/1400x780/1600x780

2.
höj- och sänkbart mötesbord 1800x900
höj- och sänkbart konferensbord 3600x900
height-adjustable meeting table 1800x900
height-adjustable conference table 3600x900